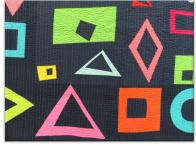

## Modern Quilts 500's

All quilts are not larger than 110" x 110", pieced or appliqued. The quilts embody the principal of **modern design**, such as use of solids and bold colors, high contrast and graphic areas of color, minimalism, expansive negative space, maximal, asymmetry,grid layout or improvisational piecing.

# Modern Quilting is using bold colors