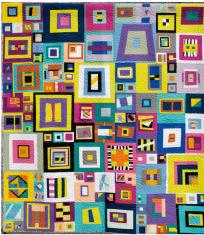

## Modern Quilts 500's

All quilts are not larger than 110" x 110", pieced or appliqued. The quilts embody the principal of **modern design**, such as use of solids and bold colors, high contrast and graphic areas of color, minimalism, expansive negative space, maximal, asymmetry,grid layout or improvisational piecing.

# Modern Quilting is using bold colors