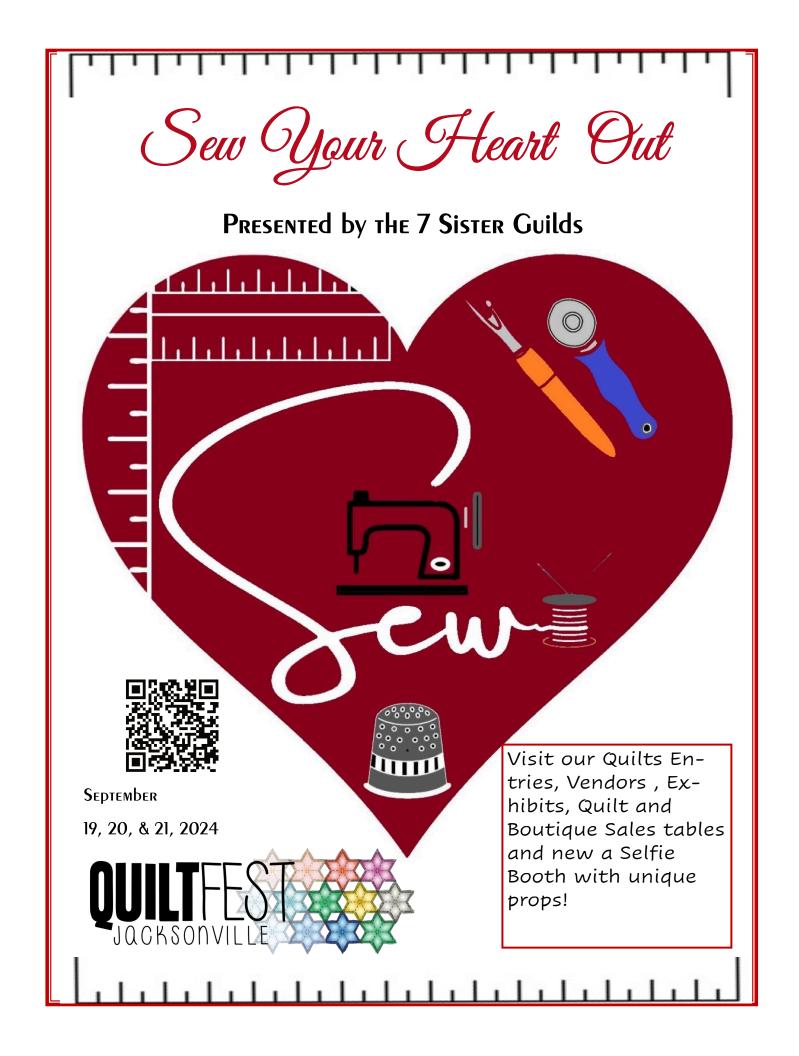

Call for Quilt drop-off/pick-up Information phone 407-450-6128 (does not accept text messages)